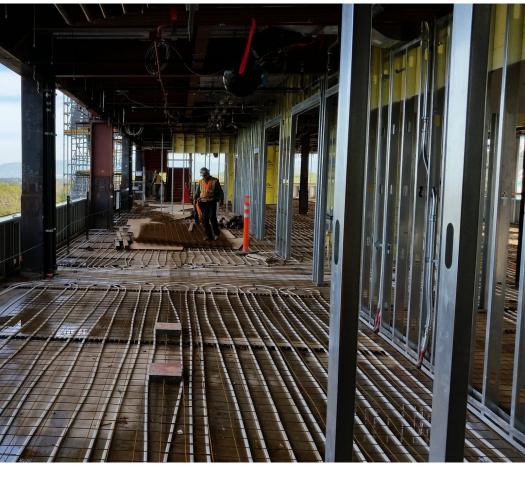

## PROJECT SUMMARY

This Design/Build project was a new ground up 62,000 SF, four story building with natural ventilation and radiant floor heating and cooling. This project was LEED Gold and achieved high performance sustainable building requirement.