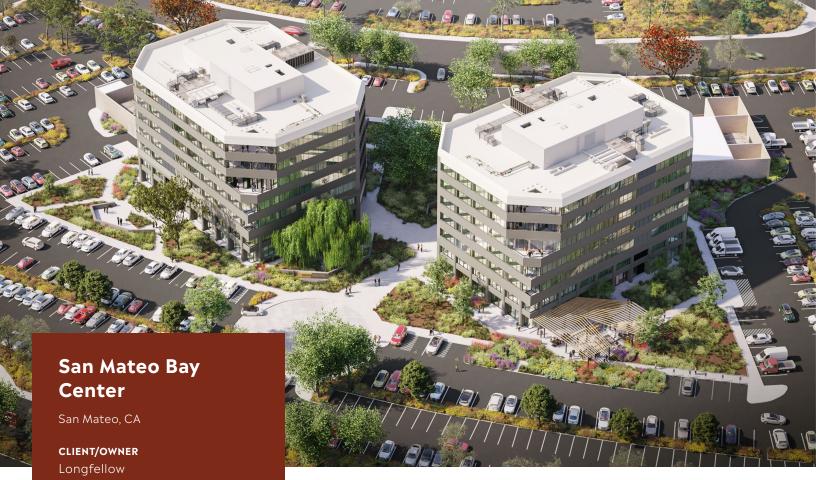

#### **PROJECT SUMMARY**

SMBC is an office-to-lab retrofit of two buildings totaling  $\sim\!250,\!000$  sqft. WAM scope includes mechanical and plumbing consisting of two new central plants, one for each building (with underground CHW/HHW and DCW/NG piping), dedicated AHUs for each floor's lab system, rooftop lab exhaust fans, built-up penthouse system retrofit serving the offices, with new plumbing systems including lab waste, industrial water, domestic water, CDA, and VAC systems, in addition to 12 of 14 floors undergoing spec lab TI build-out for Longfellow.